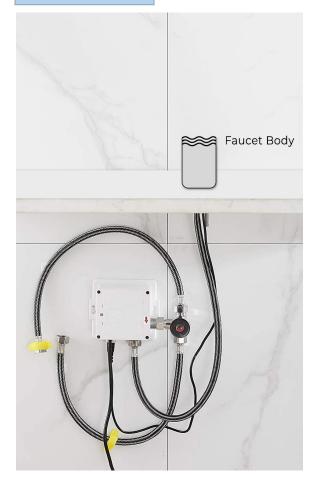

Dia.of inlet / outlet pipe: G1/2"

Flux: ≥0.07L/S

Power Supply: Box Transformer (BOX)

Temperature Mixer: Below Deck Manual Mixing Valve (BDM)

Factory Default Timeout: 30s

Factory Default GPC: 0.75

Working pressure: 0.05 - 1.6 Mpa Flow Rate: 1.2 GPM / 4.5 LPM LED light powered by water flow