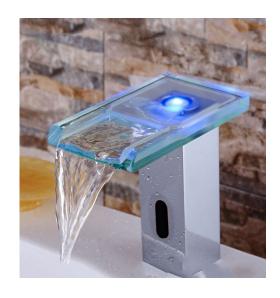

## **FEATURES**

Commercial Grade Faucet, ADA Compliant, Cast Brass Spout, Quick Connect Fittings, Integrated Water Shut-off, Hygienic Line Flush, Water Usage and Battery Strength Reporting, Self-adapting Sensor